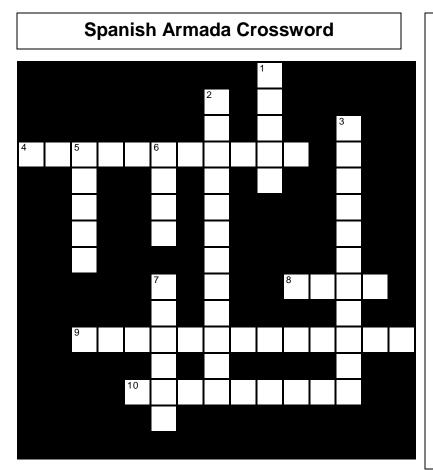

## Across

- 4 Recent research suggests that these were not the right size (11)
- 8 The Armada set sail in this month (4)
- **9** This Spanish sailor was in charge of the Armada (6,7)
- **10** These were sent to burn Spanish ships (4,5)

## Down

- 1 It is rumoured that Drake was playing this game when the Armada was sighted (5)
- **2** This sailor was knighted by Elizabeth (7,5)
- **3** England was allied with this Protestant country (11)
- **5** A change of wind direction blew the Spanish ships in this direction (5)
- 6 Elizabeth I increased the size of this (4)
- 7 This King of Spain was annoyed with Elizabeth (6)